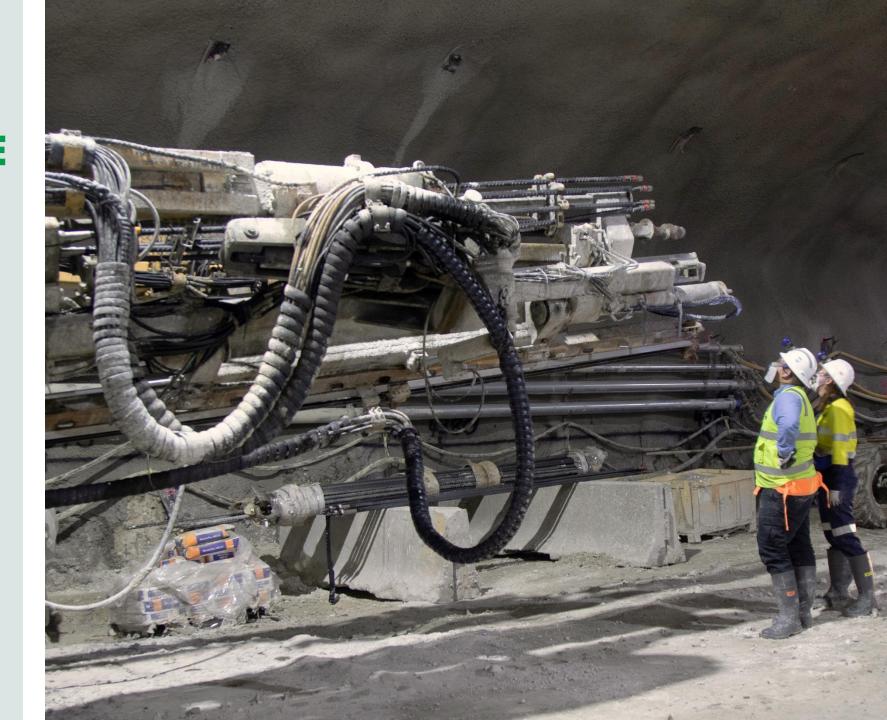

nt Project |        |                         |                        | Concession expires 2051 |
| O New M4 tunnels (WCX Stage 1B) |              |        |                         |                        | Concession expires 2060 |

<sup>1.</sup> Additionally, Transurban is developing the Capital Beltway Accord Project in partnership with the Virginia Government. This project, announced in November 2019 will extend the 495 Express Lanes north by 4.2km





#### **IMPACT OF COVID-19 ON TRAFFIC**



<sup>1.</sup> M8/M5 East opened/commenced tolling on 5 July 2020.



#### INTRODUCING THE MOBILITY TRENDS REPORT

4,500 people surveyed

From Sydney, Melbourne and Brisbane in Australia; Greater Washington DC Area, USA; and Montreal, Canada

# INFRASTRUCTURE PROJECTS STIMULATING THE ECONOMY





#### WEST GATE TUNNEL PROJECT



# WEST GATE TUNNEL LAUNCHING GANTRY



#### Maryland Express Lanes (Phase 1) Intercounty Connector B-W Parkway **Dulles Greenway** 495 Express Lanes Capital Beltway Northern Extension John Hanson Accord Highway Dulles Toll Road Maryland Express Lanes I-95/I-495 (Subsequent phases) VIRGINIA Pennsylvania 495 Express Lanes I-66 Express Lanes 395 Express Lanes (scheduled Nov 2022) 495 Express Lanes Southern Extension 95 Express Lanes MARYLAND Richmond Highway To Fredericksburg

#### NORTH AMERICA OPPORTUNITIES







Hamptons Road region, Virginia





## A COMMUNITY DAY FIRST

### CUSTOMER & CONTRACTOR SAFETY—KEY STATS

Best-ever results recorded

Road Injury Crash Index across all assets

3.70 injury crashes per 100 million vehicle kms travelled

Below an