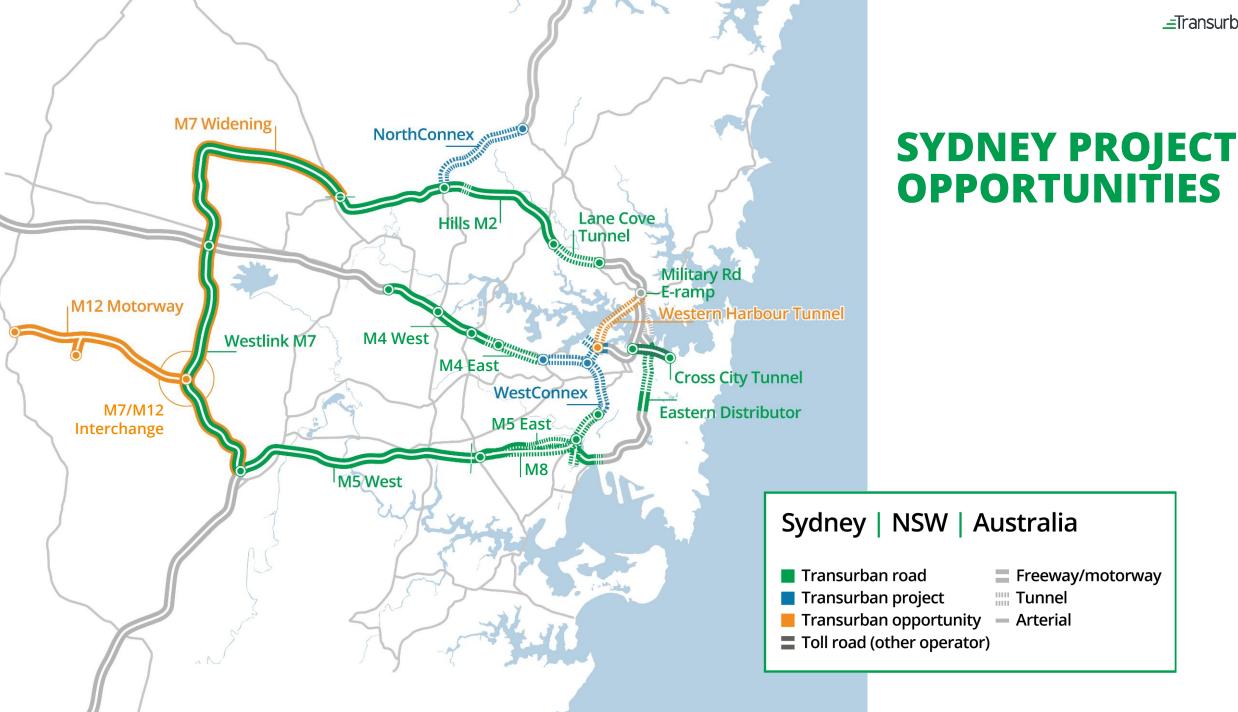

#### \$19 BILLION PROJECT PIPELINE<sup>1</sup>

| ├── FY20 ──                     | ——— FY21 ——  | FY22   | FY23                    | FY24                   | + FY25>                 |
|---------------------------------|--------------|--------|-------------------------|------------------------|-------------------------|
|                                 |              |        | Rozelle Interch         | nange (WCX Stage 3B) ( | Concession expires 2060 |
|                                 |              |        | 495 Express Lane        | es Northern Extension  | Concession expires 2087 |
| M4-M5 Link (WCX Stage 3A)       |              |        |                         |                        | Concession expires 2060 |
| Fredericksburg Extension O      |              |        |                         |                        | Concession expires 2087 |
|                                 |              | West G | ate Tunnel <sup>2</sup> |                        | Concession expires 2045 |
|                                 | O NorthConr  | iex    |                         |                        | Concession expires 2048 |
| M8 and M5 East (WCX Stage 2)    |              |        |                         |                        | Concession expires 2060 |
| ○ 395 Expre                     | ess Lanes    |        |                         |                        | Concession expires 2087 |
| O Logan Enhance                 | ment Project |        |                         |                        | Concession expires 2051 |
| O New M4 tunnels (WCX Stage 1B) |              |        |                         |                        | Concession expires 2060 |

# INFRASTRUCTURE PROJECTS STIMULATING THE ECONOMY