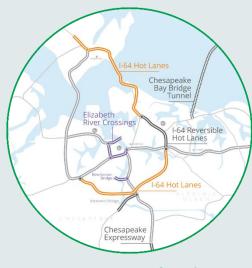

ng on 5 July 2020.



#### INTRODUCING THE MOBILITY TRENDS REPORT

4,500 people surveyed

From Sydney, Melbourne and Brisbane in Australia; Greater Washington DC Area, USA; and Montreal, Canada

# INFRASTRUCTURE PROJECTS STIMULATING THE ECONOMY





#### WEST GATE TUNNEL PROJECT



# WEST GATE TUNNEL LAUNCHING GANTRY



#### Maryland Express Lanes (Phase 1) Intercounty Connector B-W Parkway **Dulles Greenway** 495 Express Lanes Capital Beltway Northern Extension John Hanson Accord Highway Dulles Toll Road Maryland Express Lanes I-95/I-495 (Subsequent phases) VIRGINIA Pennsylvania 495 Express Lanes I-66 Express Lanes 395 Express Lanes (scheduled Nov 2022) 495 Express Lanes Southern Extension 95 Express Lanes MARYLAND Richmond Highway To Fredericksburg

#### NORTH AMERICA OPPORTUNITIES







Hamptons Road region, Virginia





## A COMMUNITY DAY FIRST

### CUSTOMER & CONTRACTOR SAFETY—KEY STATS

Best-ever results recorded

Road Injury Crash Index across all assets

3.70 injury crashes per 100 million vehicle kms travelled

Below annual target of 4.25

Contractor recordable injury frequency rate of

3.60 per million work hours



#### TECHNOLOGY TRENDS CREATE NEW MOBILITY OPTIONS



#### **MONTHLY TRAFFIC PERFORMANCE BY ASSET<sup>1</sup>**



- 1. Average daily traffic (ADT) % change is to prior corresponding period in 2019.
- 2. Excludes M8/M5 East which opened/commenced tolling on 5 July 2020.