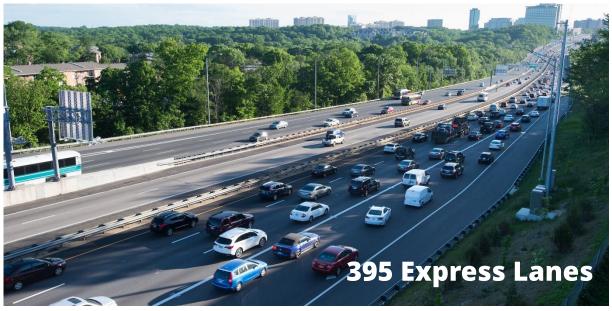

#### Maryland Express Lanes (Phase 1) Intercounty Connector B-W Parkway **Dulles Greenway** 495 Express Lanes Capital Beltway Northern Extension John Hanson Accord Highway Dulles Toll Road Maryland Express Lanes I-95/I-495 (Subsequent phases) VIRGINIA Pennsylvania 495 Express Lanes I-66 Express Lanes 395 Express Lanes (scheduled Nov 2022) 495 Express Lanes Southern Extension 95 Express Lanes MARYLAND Richmond Highway To Fredericksburg