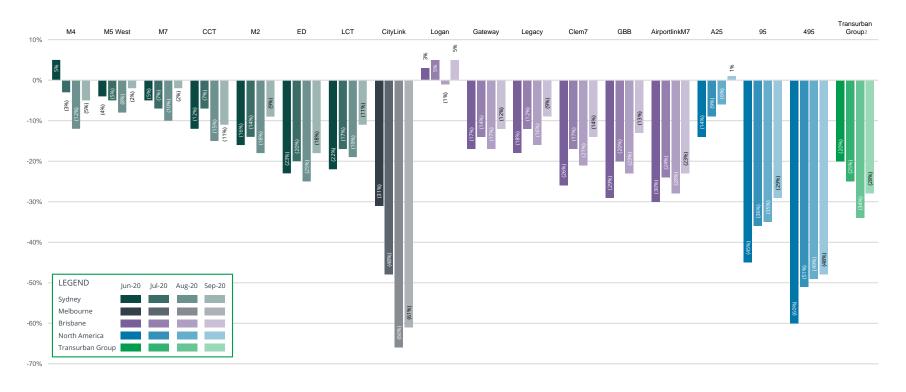

#### **MONTHLY TRAFFIC PERFORMANCE BY ASSET<sup>1</sup>**

- 1. Average daily traffic (ADT) % change is to prior corresponding period in 2019.
- 2. Excludes M8/M5 East which opened/commenced tolling on 5 July 2020.