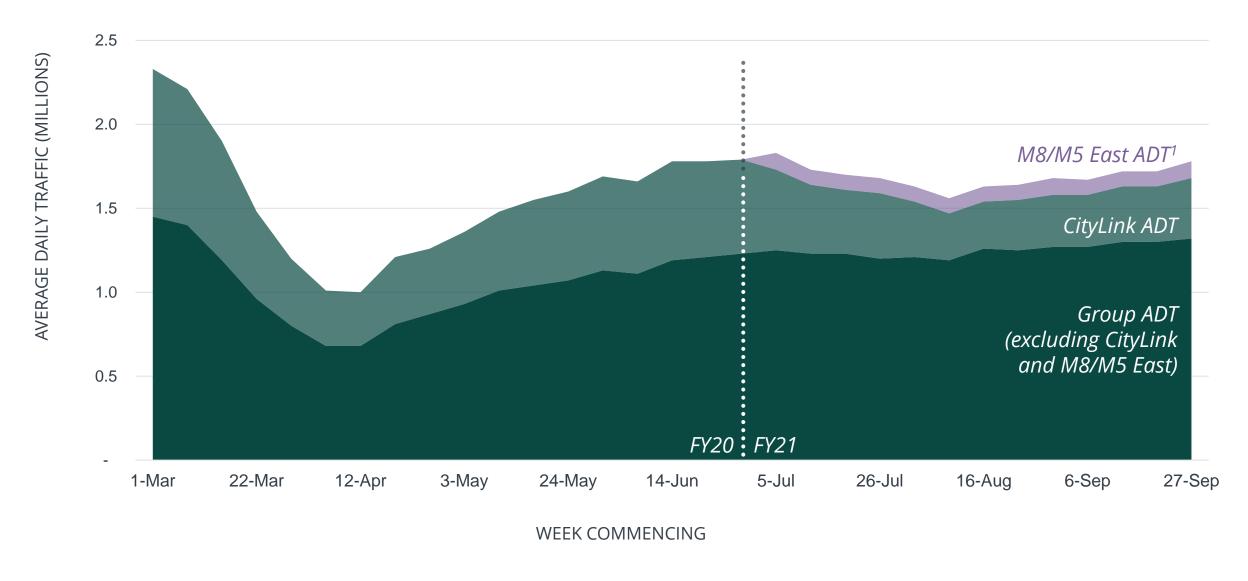

#### **IMPACT OF COVID-19 ON TRAFFIC**

<sup>1.</sup> M8/M5 East opened/commenced tolling on 5 July 2020.