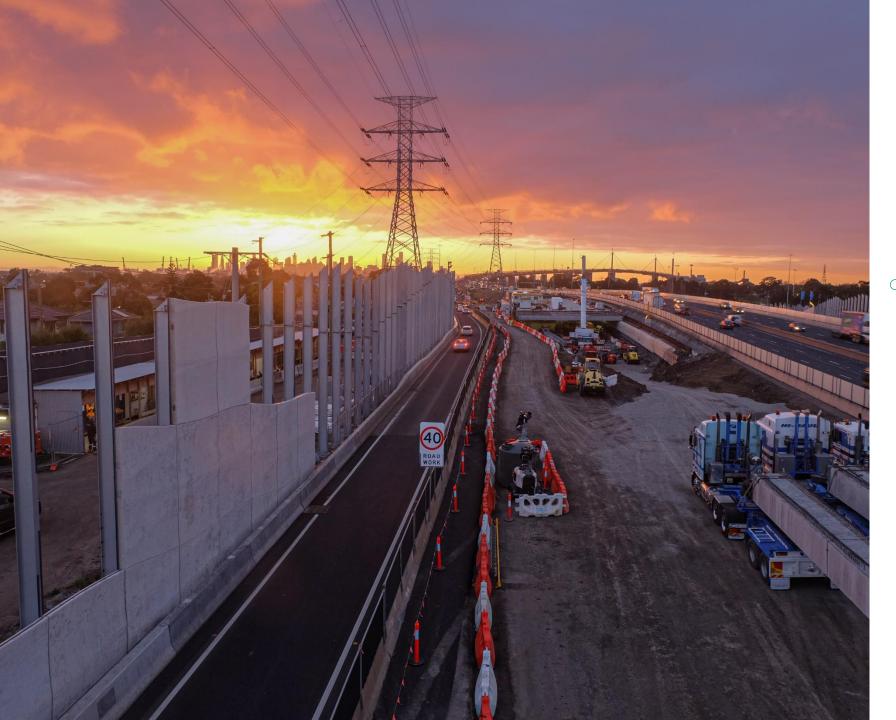

#### ECONOMIC STIMULUS THROUGH INFRASTRUCTURE

# INFRASTRUCTURE PROJECTS STIMULATING THE ECONOMY