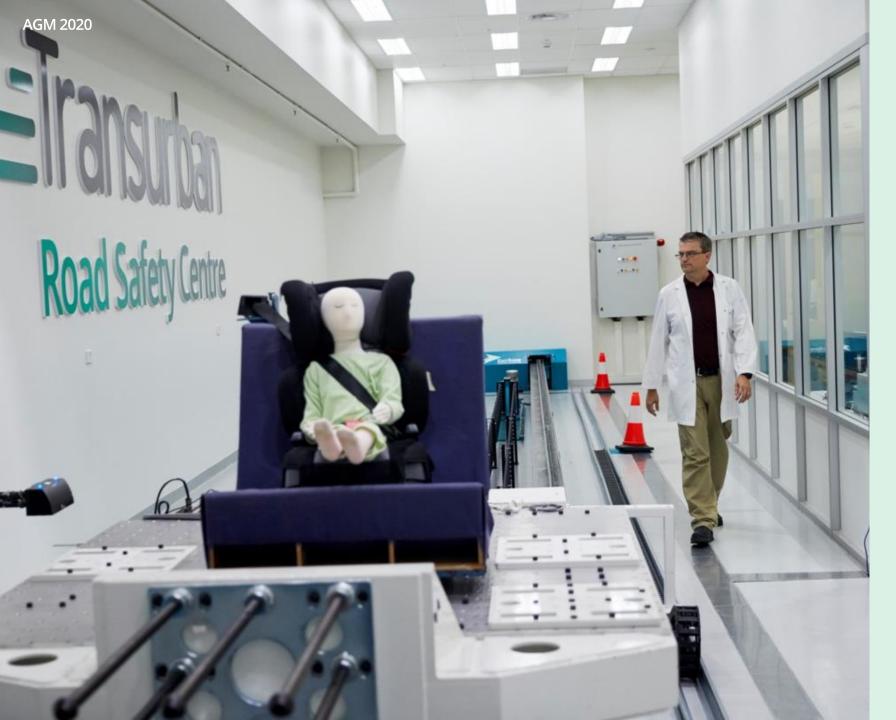

### CUSTOMER & CONTRACTOR SAFETY—KEY STATS

Best-ever results recorded

Road Injury Crash Index across all assets

3.70 injury crashes per 100 million vehicle kms travelled

Below annual target of 4.25

Contractor recordable injury frequency rate of

3.60 per million work hours