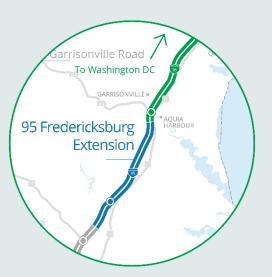

#### \$19 BILLION PROJECT PIPELINE<sup>1</sup>

| ├── FY20 ──                     | ——— FY21 ——  | FY22   | FY23                    | FY24                   | + FY25>                 |
|---------------------------------|--------------|--------|-------------------------|------------------------|-------------------------|
|                                 |              |        | Rozelle Interch         | nange (WCX Stage 3B) ( | Concession expires 2060 |
|                                 |              |        | 495 Express Lane        | es Northern Extension  | Concession expires 2087 |
| M4-M5 Link (WCX Stage 3A)       |              |        |                         |                        | Concession expires 2060 |
| Fredericksburg Extension O      |              |        |                         |                        | Concession expires 2087 |
|                                 |              | West G | ate Tunnel <sup>2</sup> |                        | Concession expires 2045 |
|                                 | O NorthConr  | iex    |                         |                        | Concession expires 2048 |
| M8 and M5 East (WCX Stage 2)    |              |        |                         |                        | Concession expires 2060 |
| ○ 395 Expre                     | ess Lanes    |        |                         |                        | Concession expires 2087 |
| O Logan Enhance                 | ment Project |        |                         |                        | Concession expires 2051 |
| O New M4 tunnels (WCX Stage 1B) |              |        |                         |                        | Concession expires 2060 |

<sup>1.</sup> Additionally, Transurban is developing the Capital Beltway Accord Project in partnership with the Virginia Government. This project, announced in November 2019 will extend the 495 Express Lanes north by 4.2km